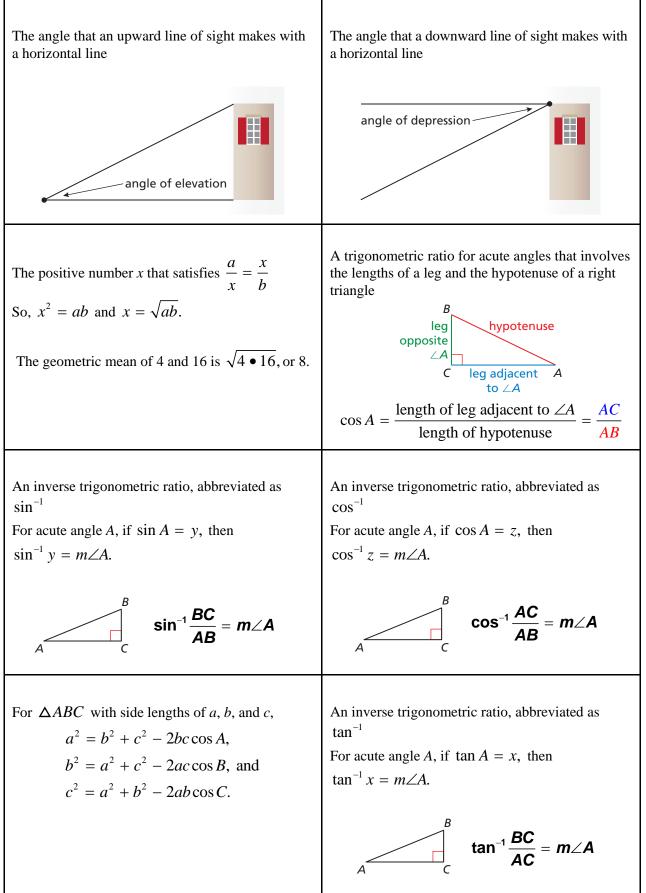

| angle of depression       | angle of elevation |
|---------------------------|--------------------|
| Chapter 9 (p. 497)        | Chapter 9 (p. 490) |
| cosine                    | geometric mean     |
| <i>Chapter 9 (p. 494)</i> | Chapter 9 (p. 480) |
| inverse cosine            | inverse sine       |
| <i>Chapter 9 (p. 502)</i> | Chapter 9 (p. 502) |
| inverse tangent           | Law of Cosines     |
| Chapter 9 (p. 502)        | Chapter 9 (p. 511) |